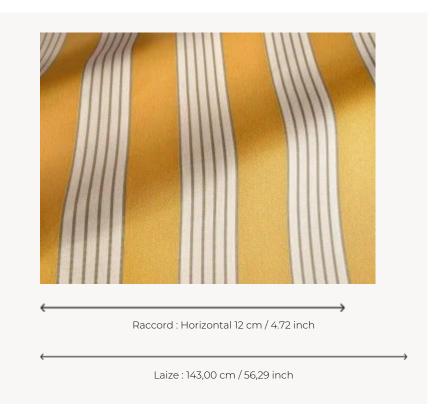

## F3823003 SCILIA

High-performance In-Outdoor fabric, SCILIA is a timeless wide stripe whose colours coordinate perfectly with the other references of the BELLAGIO collection, offering many graphic and cheerful combinations. It is woven in Pierre Frey's EPV-certified workshops in the north of France, experts in Europe in the weaving of lightfast, stain-resistant textiles.

## Pierre Frey

| PERFORMANCE           | Outdoor                                                                                                                                                                                          |
|-----------------------|--------------------------------------------------------------------------------------------------------------------------------------------------------------------------------------------------|
| TYPE                  | Jacquards                                                                                                                                                                                        |
| USE                   | Normal use                                                                                                                                                                                       |
| MARTINDALE            | < 20.000 T                                                                                                                                                                                       |
| COMPOSITION           | 100 % Acrylic                                                                                                                                                                                    |
| SALES UNIT            | Available per meter/yard                                                                                                                                                                         |
| WIDTH                 | 143 cm / 56,29 inch                                                                                                                                                                              |
| REPEAT                | H: 12 cm - 4,72 inch                                                                                                                                                                             |
| WEIGHT                | 321 gr / ml                                                                                                                                                                                      |
| CARE                  |                                                                                                                                                                                                  |
|                       |                                                                                                                                                                                                  |
| CERTIFICATIONS        | NFPA 260-Class 1<br>CAL TB 117- Pass                                                                                                                                                             |
| CERTIFICATIONS  NOTES |                                                                                                                                                                                                  |
| -                     | CAL TB 117- Pass  High lightfastness, mold-resistent, stain & water repellent Washable fabric Made in France (EPV Living Heritage Mill) Indoor-Outdoor fabric Woven in Pierre Frey's workshop in |