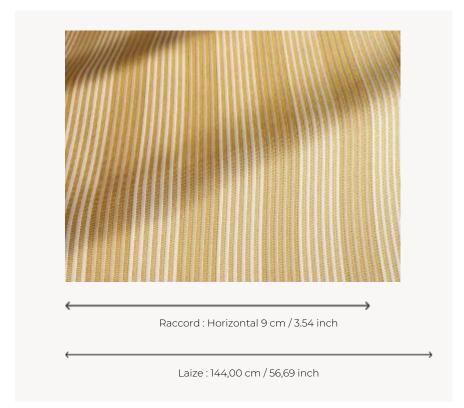

## F3825002 ERCOLE

High-performance In-Outdoor fabric, ERCOLE is composed of two overlapping stripes, one of which is created using a raffia-like weft thread. A fabric that expresses the character and charm of sunny countries, it is woven in Pierre Frey's EPV-certified workshops in the north of France, experts in Europe in the weaving of lightfast, stain-resistant textiles.

## F3825002 - Soleil

## Pierre Frey

| PERFORMANCE    | Outdoor                                                                                                                                                                                          |
|----------------|--------------------------------------------------------------------------------------------------------------------------------------------------------------------------------------------------|
| TYPE           | Jacquards                                                                                                                                                                                        |
| USE            | Normal use                                                                                                                                                                                       |
| MARTINDALE     | < 20.000 T                                                                                                                                                                                       |
| COMPOSITION    | 100 % Acrylic                                                                                                                                                                                    |
| SALES UNIT     | Available per meter/yard                                                                                                                                                                         |
| WIDTH          | 144 cm / 56,69 inch                                                                                                                                                                              |
| REPEAT         | H: 9 cm - 3,54 inch                                                                                                                                                                              |
| WEIGHT         | 511 gr/ml                                                                                                                                                                                        |
| CARE           |                                                                                                                                                                                                  |
|                |                                                                                                                                                                                                  |
| CERTIFICATIONS | NFPA 260-Class 1<br>CAL TB 117- Pass                                                                                                                                                             |
| NOTES          |                                                                                                                                                                                                  |
| -              | CAL TB 117- Pass  High lightfastness, mold-resistent, stain & water repellent Washable fabric Made in France (EPV Living Heritage Mill) Indoor-Outdoor fabric Woven in Pierre Frey's workshop in |