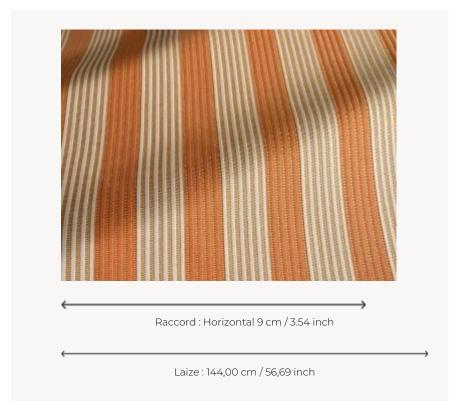

## F3825003 ERCOLE

High-performance In-Outdoor fabric, ERCOLE is composed of two overlapping stripes, one of which is created using a raffia-like weft thread. A fabric that expresses the character and charm of sunny countries, it is woven in Pierre Frey's EPV-certified workshops in the north of France, experts in Europe in the weaving of lightfast, stain-resistant textiles.

## F3825003 - Corail

## Pierre Frey

| PERFORMANCE    | Outdoor                                                                                                                                                                                          |
|----------------|--------------------------------------------------------------------------------------------------------------------------------------------------------------------------------------------------|
| TYPE           | Jacquards                                                                                                                                                                                        |
| USE            | Normal use                                                                                                                                                                                       |
| MARTINDALE     | < 20.000 T                                                                                                                                                                                       |
| COMPOSITION    | 100 % Acrylic                                                                                                                                                                                    |
| SALES UNIT     | Available per meter/yard                                                                                                                                                                         |
| WIDTH          | 144 cm / 56,69 inch                                                                                                                                                                              |
| REPEAT         | H: 9 cm - 3,54 inch                                                                                                                                                                              |
| WEIGHT         | 511 gr / ml                                                                                                                                                                                      |
| CARE           |                                                                                                                                                                                                  |
|                |                                                                                                                                                                                                  |
| CERTIFICATIONS | NFPA 260-Class 1<br>CAL TB 117- Pass                                                                                                                                                             |
| NOTES          |                                                                                                                                                                                                  |
| -              | CAL TB 117- Pass  High lightfastness, mold-resistent, stain & water repellent Washable fabric Made in France (EPV Living Heritage Mill) Indoor-Outdoor fabric Woven in Pierre Frey's workshop in |