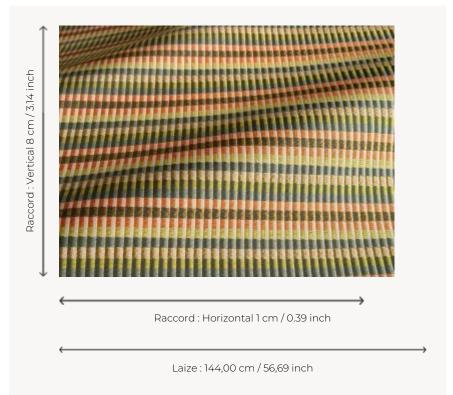

## Pierre Frey

| PERFORMANCE    | Outdoor                                                                                                                                                                                                              |
|----------------|----------------------------------------------------------------------------------------------------------------------------------------------------------------------------------------------------------------------|
| TYPE           | Jacquards                                                                                                                                                                                                            |
| USE            | Normal use                                                                                                                                                                                                           |
| MARTINDALE     | < 30.000 T                                                                                                                                                                                                           |
| COMPOSITION    | 100 % Acrylic                                                                                                                                                                                                        |
| SALES UNIT     | Available per meter/yard                                                                                                                                                                                             |
| WIDTH          | 144 cm / 56,69 inch                                                                                                                                                                                                  |
| REPEAT         | H: 1 cm - 0,39 inch<br>V: 8 cm - 3,14 inch<br>Straight repeat                                                                                                                                                        |
| WEIGHT         | 612 gr / ml                                                                                                                                                                                                          |
| CARE           |                                                                                                                                                                                                                      |
| CERTIFICATIONS | NFPA 260-Class 1<br>CAL TB 117- Pass                                                                                                                                                                                 |
| NOTES          | High lightfastness, mold-resistent, stain & water repellent Washable fabric Made in France (EPV Living Heritage Mill) Indoor-Outdoor fabric Woven in Pierre Frey's workshop in northern France.Living Heritage Mill. |
| INFORMATION    | Reinforced stitching recommended to avoid fraying at seams For outdoor use, make sure to use appropriate lining materials. Remember to store pads and cushions in a clean, dry place when not in use.                |
|                | F9979202305                                                                                                                                                                                                          |