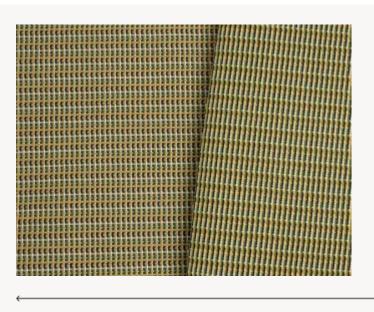

## F3857003 AWA

Woven in the Pierre Frey (EPV) workshops in northern France, this semi-plain fabric is recalls traditional weaving thanks to its thick linen weft and its play of cheerful, graphic colors.

## F3857003 - Foret

Laize : 137,00 cm / 53,93 inch