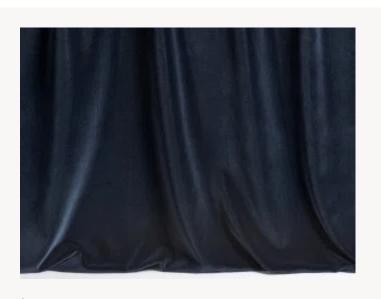

## I6577007 AIDA

A very fine plain velvet, soft and sturdy, suitable for drapes and upholstery.

## 16577007 - Marine

Laize : 148,00 cm / 58,26 inch