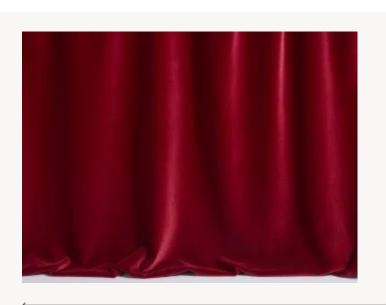

## I6577011 AIDA

A very fine plain velvet, soft and sturdy, suitable for drapes and upholstery.

## I6577011 - Cerise

Laize : 148,00 cm / 58,26 inch