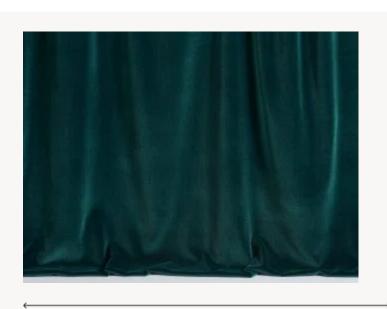

## I6577014 AIDA

A very fine plain velvet, soft and sturdy, suitable for drapes and upholstery.

## 16577014 - Tourmaline

Laize: 148,00 cm / 58,26 inch