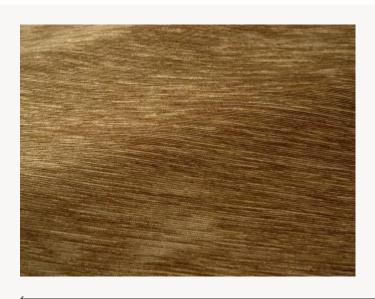

## L3997003 CALVI

A high-performance outdoor fabric, CALVI is an end-to-end plain chenille with a velvety, mottled appearance and an exceptionally soft, supple texture. Perfect for upholstery, its captivating color palette reflects light with elegance. CALVI is woven in Pierre Frey's EPV-certified workshops in northern France, celebrated across Europe for their expertise in creating stain- and light-resistant textiles.

## L3997003 - NOISETTE

Laize: 138,00 cm / 54,33 inch