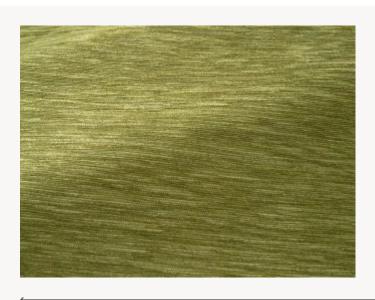

## L3997005 CALVI

A high-performance outdoor fabric, CALVI is an end-to-end plain chenille with a velvety, mottled appearance and an exceptionally soft, supple texture. Perfect for upholstery, its captivating color palette reflects light with elegance. CALVI is woven in Pierre Frey's EPV-certified workshops in northern France, celebrated across Europe for their expertise in creating stain- and light-resistant textiles.

## L3997005 - OLIVE

Laize: 138,00 cm / 54,33 inch