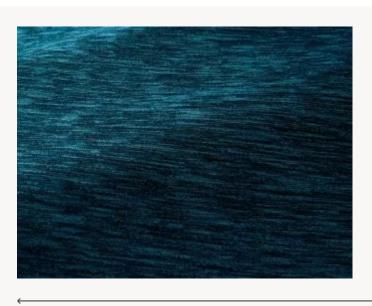

## L3997007 CALVI

A high-performance outdoor fabric, CALVI is an end-to-end plain chenille with a velvety, mottled appearance and an exceptionally soft, supple texture. Perfect for upholstery, its captivating color palette reflects light with elegance. CALVI is woven in Pierre Frey's EPV-certified workshops in northern France, celebrated across Europe for their expertise in creating stain- and light-resistant textiles.

## L3997007 - OCÉAN



Laize: 138,00 cm / 54,33 inch

## Le manach

воок

Chenille - Fibres douces - Plains - Soft TYPE fiber fabrics USE Intensive use MARTINDALE 50.000 T COMPOSITION 97 % Acrylic - 3 % Polyamide **SALES UNIT** Available per meter/yard WIDTH 138 cm / 54,33 inch 690 gr/ml WEIGHT  $\mathbf{P} \mathbf{X}$ CARE CERTIFICATIONS NFPA 260-Class 1 CAL TB 117- Pass **NOTES** High lightfastness, mold-resistent, stain & water repellent Washable fabric Made in France (EPV Living Heritage Mill) Indoor-Outdoor fabric Woven in Pierre Frey's workshop in northern France.Living Heritage Mill. INFORMATION Reinforced stitching recommended to avoid fraying at seams For outdoor use, make sure to use appropriate lining materials.

Remember to store pads and cushions in a clean, dry place when

not in use.

L997920250