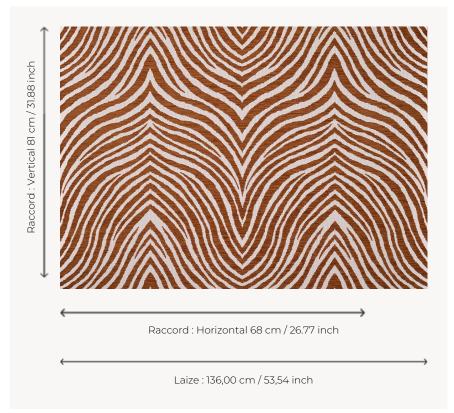

## Le manach

| PERFORMANCE    | Outdoor                                                                                                                                                                                                              |
|----------------|----------------------------------------------------------------------------------------------------------------------------------------------------------------------------------------------------------------------|
| TYPE           | Chenille - Fibres douces - Jacquards -<br>Soft fiber fabrics                                                                                                                                                         |
| USE            | Moderate use                                                                                                                                                                                                         |
| MARTINDALE     | < 20.000 T                                                                                                                                                                                                           |
| COMPOSITION    | 97 % Acrylic - 3 % Polyamide                                                                                                                                                                                         |
| SALES UNIT     | Available per meter/yard                                                                                                                                                                                             |
| WIDTH          | 136 cm / 53,54 inch                                                                                                                                                                                                  |
| REPEAT         | H: 68 cm - 26,77 inch<br>V: 81 cm - 31,88 inch<br>Straight repeat                                                                                                                                                    |
| WEIGHT         | 666 gr / ml                                                                                                                                                                                                          |
| CARE           |                                                                                                                                                                                                                      |
| CERTIFICATIONS | NFPA 260-Class 1<br>CAL TB 117- Pass                                                                                                                                                                                 |
| NOTES          | High lightfastness, mold-resistent, stain & water repellent Washable fabric Made in France (EPV Living Heritage Mill) Indoor-Outdoor fabric Woven in Pierre Frey's workshop in northern France.Living Heritage Mill. |
| INFORMATION    | Reinforced stitching recommended to avoid fraying at seams For outdoor use, make sure to use appropriate lining materials. Remember to store pads and cushions in a clean, dry place when not in use.                |
| воок           | L9979202501                                                                                                                                                                                                          |