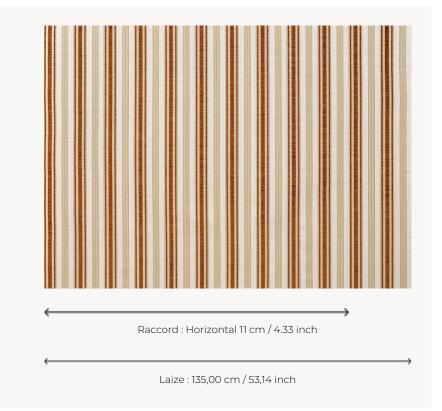

## L4012001 MALMAISON RAYURE OUTDOOR

A vertical wavy stripe inspired by Napoleon I's camp tent. This iconic Maison Le Manach design has been reimagined in a new high-performance outdoor weave by the Pierre Frey workshops in northern France, certified with the EPV label and renowned across Europe for their expertise in stain-resistant and lightfast textiles.

## Le manach

| PERFORMANCE    | Outdoor                                                                                                                                                                                          |
|----------------|--------------------------------------------------------------------------------------------------------------------------------------------------------------------------------------------------|
| ТУРЕ           | Chenille - Fibres douces - Jacquards -<br>Soft fiber fabrics                                                                                                                                     |
| USE            | Moderate use                                                                                                                                                                                     |
| MARTINDALE     | < 20.000 T                                                                                                                                                                                       |
| COMPOSITION    | 96 % Acrylic - 4 % Polyamide                                                                                                                                                                     |
| SALES UNIT     | Available per meter/yard                                                                                                                                                                         |
| WIDTH          | 135 cm / 53,14 inch                                                                                                                                                                              |
| REPEAT         | H: 11 cm - 4,33 inch                                                                                                                                                                             |
| WEIGHT         | 823 gr / ml                                                                                                                                                                                      |
| CARE           |                                                                                                                                                                                                  |
|                |                                                                                                                                                                                                  |
| CERTIFICATIONS | NFPA 260-Class 1<br>CAL TB 117- Pass                                                                                                                                                             |
| NOTES          |                                                                                                                                                                                                  |
|                | CAL TB 117- Pass  High lightfastness, mold-resistent, stain & water repellent Washable fabric Made in France (EPV Living Heritage Mill) Indoor-Outdoor fabric Woven in Pierre Frey's workshop in |