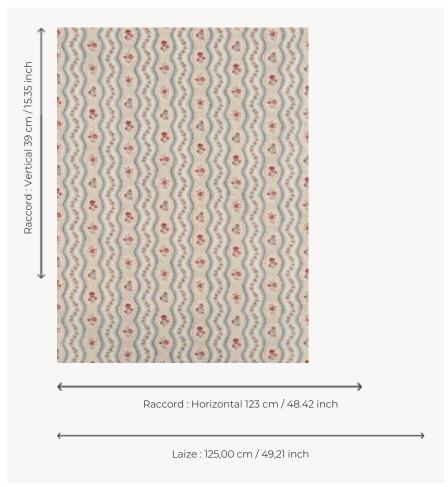

## L4216003 GREUZE

Composed of wavy bands decorated with flowers, this motif evokes the floral ribbons of the second half of the 18th century. This kind of decoration, characteristic of the style of Louis XVI, was particularly valued for elegant ladies' dresses.

## Le manach

INFORMATION

| NOTES       | Made in France (EPV Living Heritage<br>Mill)    |
|-------------|-------------------------------------------------|
| CARE        | $\times = \mathbb{Q} \times$                    |
| WEIGHT      | 170 gr / ml                                     |
| REPEAT      | H: 123 cm - 48,42 inch<br>V: 39 cm - 15,35 inch |
| WIDTH       | 125 cm / 49,21 inch                             |
| SALES UNIT  | Available per meter/yard                        |
| COMPOSITION | 100 % Cotton                                    |
| TYPE        | Prints                                          |