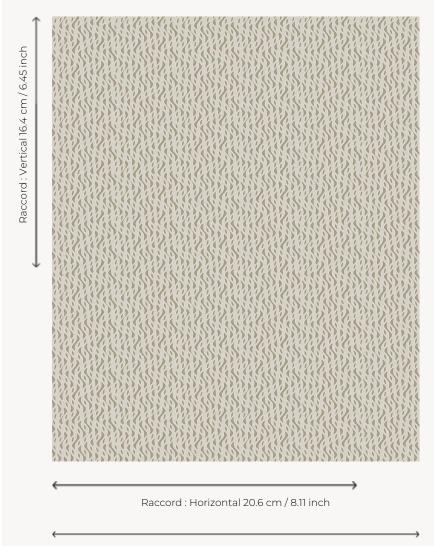

## Le manach

| ТҮРЕ              | Toiles de Tours                                                                   |
|-------------------|-----------------------------------------------------------------------------------|
| DESIGN STRUCTURE  | 1 Color, 1 Ground                                                                 |
| RECOMMENDED YARNS | Nacré<br>Chenille<br>Bouclette                                                    |
| SPLIT YARNS       | Yes                                                                               |
| SALES UNIT        | Available per meter                                                               |
| WIDTH             | 127 cm env. / approx 50,00 inch                                                   |
| REPEAT            | H: 20 cm env approx 8,11 inch<br>V: 16 cm env approx 6,45 inch<br>Straight repeat |
| CARE              | $\forall \not\approx \Theta \boxtimes \not\propto$                                |
| NOTES             | Woven in Pierre Frey's workshop in northern France. Living Heritage Mill.         |