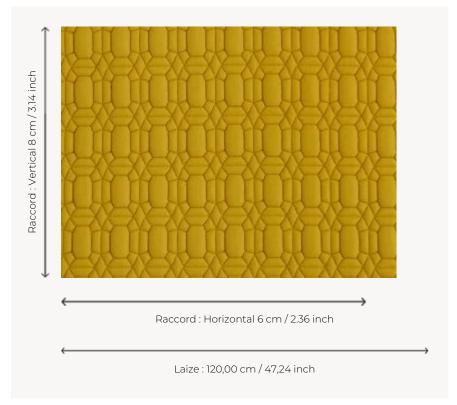

## Boussac

CERTIFICATIONS

PERFORMANCE High Rub Test TYPE USE Moderate use MARTINDALE > 40.000 T COMPOSITION  $45\,\%$  Virgin wool - 20 % Acrylic - 12 %Polyurethane - 12 % Polyester - 11 % Polyamide SALES UNIT Available per meter/yard WIDTH 120 cm / 47,24 inch REPEAT H: 6 cm - 2,36 inch V: 8 cm - 3,14 inch 1008 gr/ml WEIGHT  $\times = \mathbb{D}$ CARE