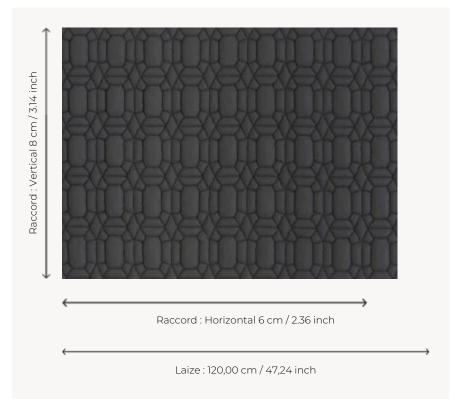

## **Boussac**

CARE

PERFORMANCE High Rub Test TYPE USE Moderate use MARTINDALE > 40.000 T COMPOSITION  $45\,\%$  Virgin wool - 20 % Acrylic - 12 %Polyurethane - 12 % Polyester - 11 % Polyamide SALES UNIT Available per meter/yard WIDTH 120 cm / 47,24 inch REPEAT H: 6 cm - 2,36 inch V: 8 cm - 3,14 inch 1008 gr/ml WEIGHT