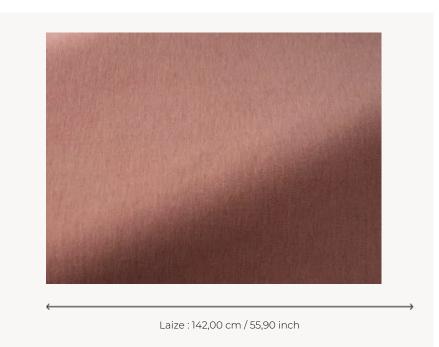

## O7955008 - Pêche

## Boussac

| PERFORMANCE    | High Rub Test                                                                                                                     |
|----------------|-----------------------------------------------------------------------------------------------------------------------------------|
| ТҮРЕ           | -                                                                                                                                 |
| USE            | Intensive use                                                                                                                     |
| MARTINDALE     | >100.000 T                                                                                                                        |
| COMPOSITION    | 68 % Wool - 32 % Cotton                                                                                                           |
| SALES UNIT     | Available per meter/yard                                                                                                          |
| WIDTH          | 142 cm / 55,90 inch                                                                                                               |
| WEIGHT         | 609 gr / ml                                                                                                                       |
| CARE           | $\times \mathbb{A} \mathbb{D} \times \mathbb{A}$                                                                                  |
| CERTIFICATIONS | EN1021-1-2<br>BS5852 Cigarette & match test<br>NFPA 260-Class 1<br>CRIB 5 in conjuction with suitable<br>combustion modified foam |
| NOTES          | Can be embossed                                                                                                                   |
| INFORMATION    | pile 100% wool                                                                                                                    |
|                |                                                                                                                                   |