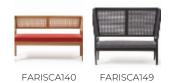

## FARISCA ARISTIDE HIGH BACK

## FARISCA -

## Pierre Frey

| CATEGORY     | Sofas                                                                                                           |
|--------------|-----------------------------------------------------------------------------------------------------------------|
| DIMENSIONS   | L9xP9xH11 inches                                                                                                |
| FRAME        | Solid beech<br>Construction : Traditional assembly<br>with mortise and tenon joints                             |
| COMFORT      | Suspension : Elastic webbing<br>Seat : HR foam 45 kg/m3 - wrapped in<br>poylester wadding - HR foam 26<br>kg/m3 |
| FINISHES     | Frame Finishes : Stained beech,<br>water-based varnish<br>Upholstery Finishes : Stretched fabric                |
| LEG FINISHES | Visible wood                                                                                                    |
| INFORMATION  | Backrest with cane                                                                                              |
| WEIGHT       | -                                                                                                               |

## 3 Colors

FARISCA