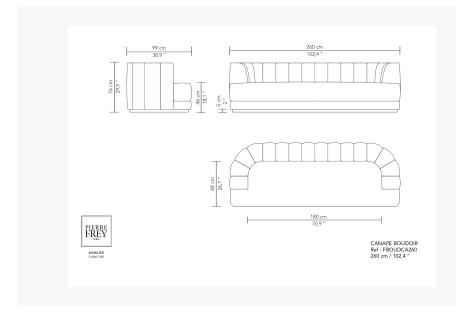

## Pierre Frey

| CATEGORY          | Sofas                                                             |
|-------------------|-------------------------------------------------------------------|
| DESIGNER          | Axel De Beaufort                                                  |
| DIMENSIONS        | L 102 x P 38 x H 29 inches                                        |
| FRAME             | Wooden panel - Solid beech<br>Construction : Traditional assembly |
| COMFORT           | Suspension : Elastic webbing                                      |
| FINISHES          | Frame Finishes : Stained oak, water-<br>based varnish             |
| LEG FINISHES      | Wooden base - Metal base                                          |
| INFORMATION       | Available with oak or metal finish                                |
| WEIGHT            | 626,39 Lbs                                                        |
| FABRIC QTY        | 17,93 yds                                                         |
| AVAILABLE OPTIONS | Metal base<br>Oak base                                            |