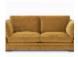

## Pierre Frey

| CATEGORY     | Sofas                                                                                                                                |
|--------------|--------------------------------------------------------------------------------------------------------------------------------------|
| DESIGNER     | Schwartz                                                                                                                             |
| DIMENSIONS   | L9xP6xH6inches                                                                                                                       |
| FRAME        | Solid beech - Solid poplar<br>Construction : Traditional assembly<br>with mortise and tenon joints                                   |
| COMFORT      | Suspension : Springs<br>Seat : wrapped in poylester wadding -<br>HR foam 30 kg/m3 - Feathers<br>Cushion(s) : Coose feathers and down |
| FINISHES     | Frame Finishes : Stained beech,<br>water-based varnish<br>Upholstery Finishes : Piping - Simple<br>seams - Stretched fabric          |
| LEG FINISHES | Visible wood                                                                                                                         |
| INFORMATION  | Cushions with removable covers and reversible                                                                                        |
| WEIGHT       | -                                                                                                                                    |