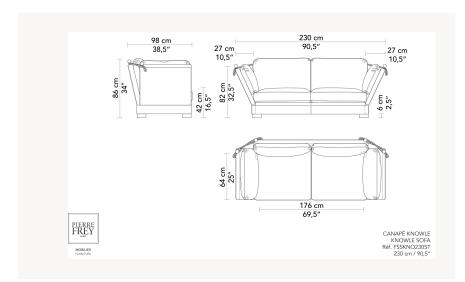

## Pierre Frey

| CATEGORY               | Sofas                                                                                                                               |
|------------------------|-------------------------------------------------------------------------------------------------------------------------------------|
| DESIGNER               | Schwartz                                                                                                                            |
| DIMENSIONS             | L 90 x P 38 x H 33 inches                                                                                                           |
| FRAME                  | Solid beech - Solid poplar<br>Construction : Traditional assembly<br>with mortise and tenon joints                                  |
| COMFORT                | Suspension: Springs Seat: wrapped in poylester wadding - HR foam 30 kg/m3 - Feathers Cushion(s): Goose feathers and down            |
|                        |                                                                                                                                     |
| FINISHES               | Frame Finishes: Stained beech,<br>water-based varnish<br>Upholstery Finishes: Piping - Simple<br>seams - Stretched fabric           |
| FINISHES  LEG FINISHES | water-based varnish<br>Upholstery Finishes : Piping - Simple                                                                        |
|                        | water-based varnish Upholstery Finishes: Piping - Simple seams - Stretched fabric                                                   |
| LEG FINISHES           | water-based varnish Upholstery Finishes: Piping - Simple seams - Stretched fabric  Visible wood  Cushions with removable covers and |