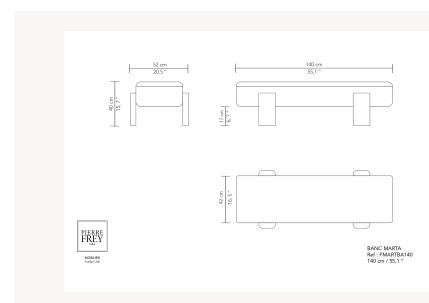

## Pierre Frey

| CATEGORY          | Benchs                                                                                    |
|-------------------|-------------------------------------------------------------------------------------------|
| DIMENSIONS        | L 55 x P 20 x H 15 inches                                                                 |
| FRAME             | Wooden panel - Solid oak<br>Construction : Traditional assembly                           |
| COMFORT           | Suspension : Solid seat                                                                   |
| FINISHES          | Frame Finishes : Stained oak, water-<br>based varnish                                     |
| INFORMATION       | Available with solid oak feet or<br>gouged solid oak or lacquered mat,<br>satin or glossy |
| WEIGHT            | 50,28 Lbs                                                                                 |
| FABRIC QTY        | 3,26 yds                                                                                  |
| AVAILABLE OPTIONS | Oak base                                                                                  |