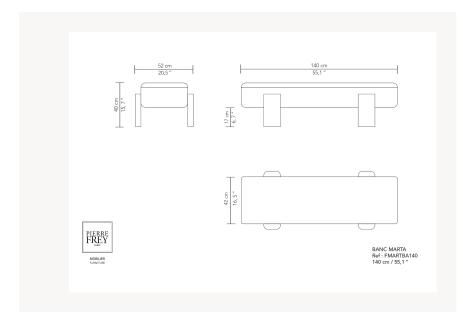

## Pierre Frey

| 3                 |                                                                                     |
|-------------------|-------------------------------------------------------------------------------------|
| CATEGORY          | Benchs                                                                              |
| DIMENSIONS        | L 55 x P 20 x H 15 inches                                                           |
| FRAME             | Wooden panel - Solid oak<br>Construction : Traditional assembly                     |
| COMFORT           | Suspension : Solid seat                                                             |
| FINISHES          | Frame Finishes : Stained oak, waterbased varnish                                    |
| INFORMATION       | Available with solid oak feet or gouged solid oak or lacquered mat, satin or glossy |
| WEIGHT            | 50,28 Lbs                                                                           |
| FABRIC QTY        | 3,26 yds                                                                            |
| AVAILABLE OPTIONS | Oak base                                                                            |