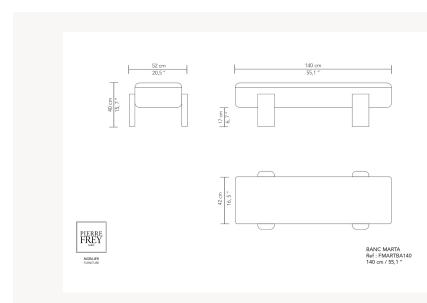

## Pierre Frey

| CATEGORY          | Benchs                                                                                    |
|-------------------|-------------------------------------------------------------------------------------------|
| DIMENSIONS        | L 55 x P 20 x H 15 inches                                                                 |
| FRAME             | Wooden panel - Solid oak<br>Construction : Traditional assembly                           |
| COMFORT           | Suspension : Solid seat                                                                   |
| FINISHES          | Frame Finishes : Stained oak, water-<br>based varnish                                     |
| INFORMATION       | Available with solid oak feet or<br>gouged solid oak or lacquered mat,<br>satin or glossy |
| WEIGHT            | 50,28 Lbs                                                                                 |
| FABRIC QTY        | 4,34 yds                                                                                  |
| AVAILABLE OPTIONS | Oak base                                                                                  |