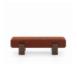

## FMARTBA140LB MARTA

With MARTA, Gregory Beson envisions a tender, mobile collection that brings together woodworking and upholstery in a harmonious dialogue. Designed as a series of small, welcoming islands, the pieces blend wood and fabric with both softness and clarity. Each element integrates effortlessly into a wide range of interiors, offering both stylistic flexibility and everyday functionality. Fully customizable, MARTA stands out for its joyful simplicity and enveloping shapes, free from sharp edges or rigidity. It invites comfort, movement, and spontaneity. The name MARTA pays tribute to the mother of a close friend, a figure of care, kindness, style, and transmission. Through these pieces, Gregory Beson celebrates the warmth of human connection and the emotional threads that shape the way we live and design our spaces.

## Pierre Frey

| CATEGORY          | Benchs                                                                                    |
|-------------------|-------------------------------------------------------------------------------------------|
| DIMENSIONS        | L 55 x P 20 x H 15 inches                                                                 |
| FRAME             | Wooden panel - Solid oak<br>Construction : Traditional assembly                           |
| COMFORT           | Suspension : Solid seat                                                                   |
| FINISHES          | Frame Finishes : Stained oak, water-<br>based varnish                                     |
| INFORMATION       | Available with solid oak feet or<br>gouged solid oak or lacquered mat,<br>satin or glossy |
| WEIGHT            | 50,28 Lbs                                                                                 |
| FABRIC QTY        | 4,34 yds                                                                                  |
| AVAILABLE OPTIONS | Oak base                                                                                  |