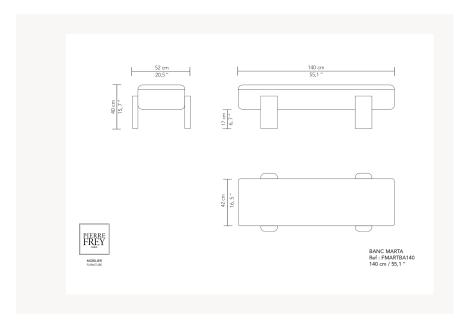

## Pierre Frey

| · ·               |                                                                                     |
|-------------------|-------------------------------------------------------------------------------------|
| CATEGORY          | Benchs                                                                              |
| DIMENSIONS        | L 55 x P 20 x H 15 inches                                                           |
| FRAME             | Wooden panel - Solid oak<br>Construction : Traditional assembly                     |
| COMFORT           | Suspension : Solid seat                                                             |
| FINISHES          | Frame Finishes : Stained oak, water-<br>based varnish                               |
| INFORMATION       | Available with solid oak feet or gouged solid oak or lacquered mat, satin or glossy |
| WEIGHT            | 50,28 Lbs                                                                           |
| FABRIC QTY        | 4,34 yds                                                                            |
| AVAILABLE OPTIONS | Oak base                                                                            |