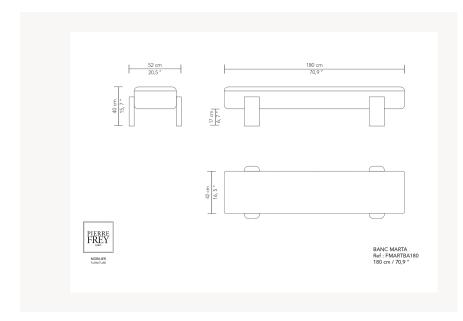

## Pierre Frey

| 3                 |                                                                                     |
|-------------------|-------------------------------------------------------------------------------------|
| CATEGORY          | Benchs                                                                              |
| DIMENSIONS        | L 70 x P 20 x H 15 inches                                                           |
| FRAME             | Wooden panel - Solid oak<br>Construction : Traditional assembly                     |
| COMFORT           | Suspension : Solid seat                                                             |
| FINISHES          | Frame Finishes : Stained oak, waterbased varnish                                    |
| INFORMATION       | Available with solid oak feet or gouged solid oak or lacquered mat, satin or glossy |
| WEIGHT            | 57,34 Lbs                                                                           |
| FABRIC QTY        | 4,34 yds                                                                            |
| AVAILABLE OPTIONS | Oak base                                                                            |