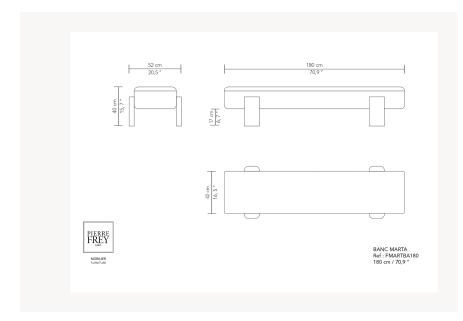

## Pierre Frey

| <del></del>       |                                                                                           |
|-------------------|-------------------------------------------------------------------------------------------|
| CATEGORY          | Benchs                                                                                    |
| DESIGNER          | Gregory Beson                                                                             |
| DIMENSIONS        | L 70 x P 20 x H 15 inches                                                                 |
| FRAME             | Wooden panel - Solid oak<br>Construction : Traditional assembly                           |
| COMFORT           | Suspension : Solid seat                                                                   |
| FINISHES          | Frame Finishes : Stained oak, water-<br>based varnish                                     |
| INFORMATION       | Available with solid oak feet or<br>gouged solid oak or lacquered mat,<br>satin or glossy |
| WEIGHT            | 57,34 Lbs                                                                                 |
| FABRIC QTY        | 4,34 yds                                                                                  |
| AVAILABLE OPTIONS | Oak base                                                                                  |