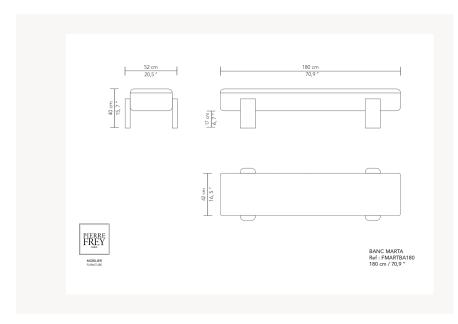

## Pierre Frey

| 3                 |                                                                                     |
|-------------------|-------------------------------------------------------------------------------------|
| CATEGORY          | Benchs                                                                              |
| DIMENSIONS        | L 70 x P 20 x H 15 inches                                                           |
| FRAME             | Wooden panel - Solid oak<br>Construction : Traditional assembly                     |
| COMFORT           | Suspension : Solid seat                                                             |
| FINISHES          | Frame Finishes : Stained oak, waterbased varnish                                    |
| INFORMATION       | Available with solid oak feet or gouged solid oak or lacquered mat, satin or glossy |
| WEIGHT            | 57,34 Lbs                                                                           |
| FABRIC QTY        | 4,34 yds                                                                            |
| AVAILABLE OPTIONS | Oak base                                                                            |