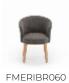

## FMERIBR MERINGUE

The MERINGUE line designed by Aurélien Barbry refers to the Scandinavian design of the 60s. It is part of an organic language where simplicity and functionalism dominate. The elegant sculpted lines mix curves and counter-curves to best fit the silhouettes. A sophisticated corolla-shaped shell connects the backrest and the base like a continuous link.

## Pierre Frey

| CATEGORY     | Dining chairs                                                                                                                                                                                                                                   |
|--------------|-------------------------------------------------------------------------------------------------------------------------------------------------------------------------------------------------------------------------------------------------|
| DESIGNER     | Aurelien Barbry                                                                                                                                                                                                                                 |
| DIMENSIONS   | L 13 x P 7 x H 7 inches                                                                                                                                                                                                                         |
| FRAME        | Solid oak - Solid beech<br>Construction : Traditional assembly                                                                                                                                                                                  |
| COMFORT      | Suspension: Elastic webbing Structure: Polyurethane foam 40/40 - wrapped in poylester wadding Seat: HR foam 45 kg/m3 - wrapped in poylester wadding - HR foam 26 kg/m3 Back: HR foam 35 kg/m3 - HR foam 40 kg/m3 - wrapped in poylester wadding |
| FINISHES     | Frame Finishes : Oiled oak<br>Upholstery Finishes : Piping - Simple<br>seams                                                                                                                                                                    |
| LEG FINISHES | Visible wood                                                                                                                                                                                                                                    |
| WEIGHT       | -                                                                                                                                                                                                                                               |