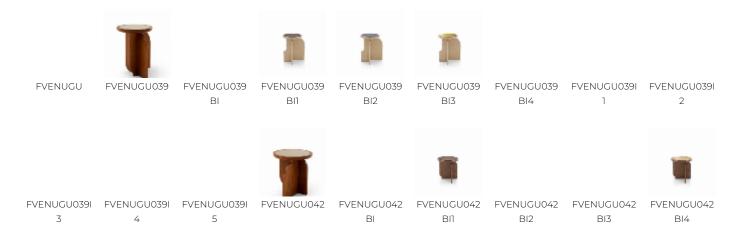

## **FVENUGU VENUS**

The VÉNUS line, conceived by Sam Baron, introduces a fresh perspective to contemporary furniture design. Seamlessly merging classical and modern influences, its aesthetic is defined by a confident elegance. The subtle cornice adorning the base accentuates the wood's richness and natural nuances. The tabletop, offered in customizable finishes, infuses the collection with sophistication. Artistic lacquers such as Glacée, Kozo, and Empreinte, gouged oak, or lacquered glass provide refined variations that foster a harmonious dialogue between textures and materials, elevating the design with a rare and distinctive originality

## Pierre Frey

| CATEGORY     | Pedestal tables                                                                                            |  |  |
|--------------|------------------------------------------------------------------------------------------------------------|--|--|
| DESIGNER     | Sam Baron                                                                                                  |  |  |
| DIMENSIONS   | L 14 x P 12 x H 11 inches                                                                                  |  |  |
| FRAME        | Solid oak<br>Construction : Traditional assembly                                                           |  |  |
| FINISHES     | Frame Finishes : Stained oak, waterbased varnish                                                           |  |  |
| LEG FINISHES | Visible wood                                                                                               |  |  |
| INFORMATION  | Principle of nesting tables with gold lacquered glass top (RAL M03056),wooden top or lacquered wooden top. |  |  |
| WEIGHT       | -                                                                                                          |  |  |

## 23 Colors

| FVENUGU042I | FVENUGU042I | FVENUGU042I | FVENUGU042I | FVENUGU042I |
|-------------|-------------|-------------|-------------|-------------|
| 1           | 2           | .3          | 4           | 5           |