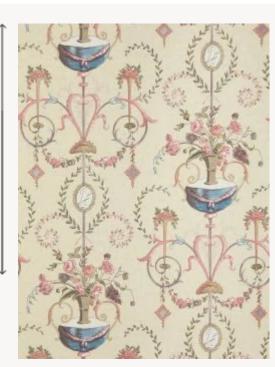

## **BP303002 WALLPAPER CHOISEUL**

This wallpaper is a recreation of a delicate woodblock-print cloth produced at the Oberkampf factory around 1790. It shows a neoclassical-style pattern with vases of flowers and cameos. Here, it is gravure-printed on a plain fabric coordinated with Tancrède.