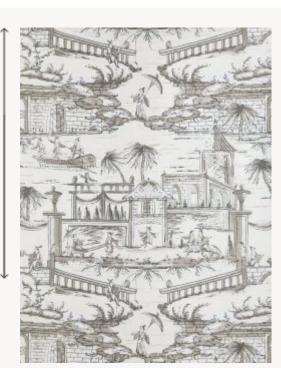

## **BP305001 WALLPAPER DELFT**

Reproduction of a hand-joined wallpaper printed in the second half of the 18th century with a chinoiserie design. The original blue colour immediately brings to mind Delft pottery, which could well have been the inspiration for this pattern.

## BP305001 - Beige

Laize : 68,00 cm / 26,77 inch