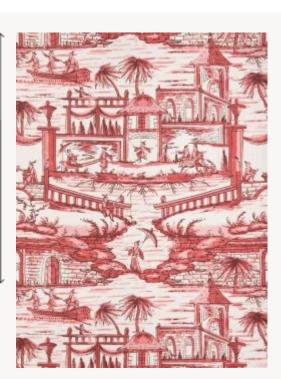

## **BP305002 WALLPAPER DELFT**

Reproduction of a hand-joined wallpaper printed in the second half of the 18th century with a chinoiserie design. The original blue colour immediately brings to mind Delft pottery, which could well have been the inspiration for this pattern.

## BP305002 - Rouge

Laize : 68,00 cm / 26,77 inch