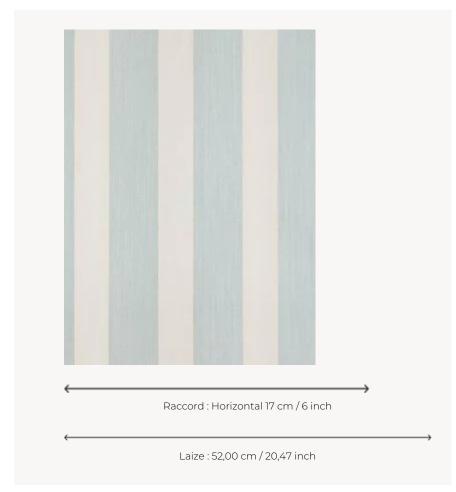

## **BP309002 WALLPAPER GISORS**

This stripe is the background of a very fine 18th-century indienne wallpaper we have in our archives. It is also the background for Rozière.

## BP309002 - Ciel

## Braquenié

| TYPE             | Small width printed wallpapers     |
|------------------|------------------------------------|
| SALES UNIT       | Available per roll of 10,05 mts    |
| BACKING          | NON WOVEN                          |
| COMPOSITION      | -                                  |
| WIDTH            | 52 cm / 20,47 inch                 |
| REPEAT           | H: 17 cm - 6,00 inch<br>Free match |
| WEIGHT           | 151 gr / m²                        |
|                  |                                    |
| CARE             | <b>*</b>                           |
| CARE<br>TRIMMING | Trimmed                            |
|                  | Trimmed  Paste the wall Strippable |
| TRIMMING         | Paste the wall                     |