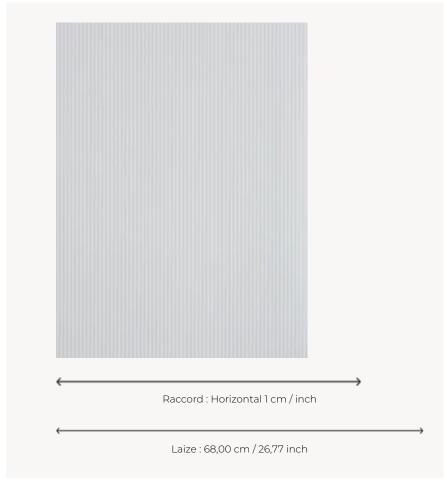

## Braquenié

NOTES

| TYPE             | Small width printed wallpapers        |
|------------------|---------------------------------------|
| SALES UNIT       | Available per roll of 10,05 mts       |
| BACKING          | NON WOVEN                             |
| COMPOSITION      | -                                     |
| WIDTH            | 68 cm / 26,77 inch                    |
| REPEAT           | H:1 cm -<br>Free match                |
| WEIGHT           | 190 gr / m²                           |
| CARE             | <b>≈</b> ♡                            |
| TRIMMING         | Trimmed                               |
| HANGING/REMOVING | Paste the wall<br>Strippable          |
| CERTIFICATIONS   | EUROCLASS B-s1,d0<br>ASTM E84 Class A |