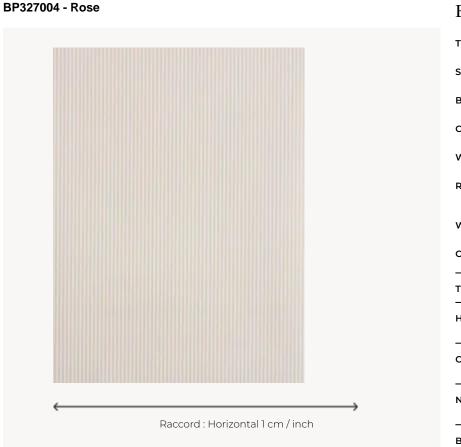

## **BP327004 LES OMBRELLES RAYURE**

LES OMBRELLES is derived from Pillement-inspired models in the Maison Pierre Frey archive, which date from the 19th century. Here, the striped background is once again used to match the design (BP326). Traditional cylindrical print.

Laize : 68,00 cm / 26,77 inch

## Braquenié

| ТҮРЕ                         | Small width printed wallpapers                      |
|------------------------------|-----------------------------------------------------|
| SALES UNIT                   | Available per roll of 10,05 m / 11 yards            |
| BACKING                      | NON WOVEN                                           |
| COMPOSITION                  | -                                                   |
| WIDTH                        | 68 cm / 26,77 inch                                  |
| REPEAT                       | H: 1 cm -<br>Free match                             |
| WEIGHT                       | 190 gr / m²                                         |
|                              | . 14.                                               |
| CARE                         | ≈ Ö                                                 |
| CARE                         | <b>∞ №</b><br>Trimmed                               |
| ·                            |                                                     |
| TRIMMING                     | Trimmed<br>Paste the wall                           |
| TRIMMING<br>HANGING/REMOVING | Trimmed Paste the wall Strippable EUROCLASS B-s1,d0 |