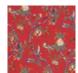

## BP328001 LA COMEDIE

LA COMEDIE was originally a printed 18th-century wallpaper that was reused for a stage costume.

The costume is preserved in our archives. Traditional cylindrical print.