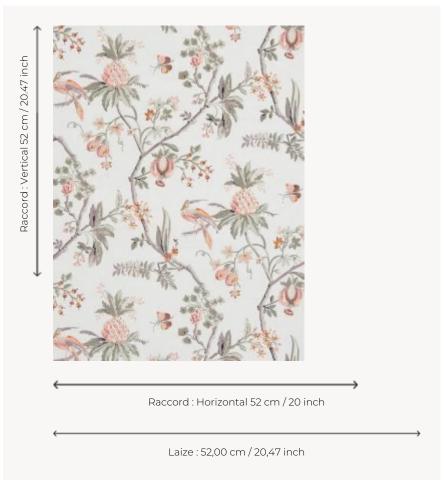

## BP328001 LA COMEDIE

LA COMEDIE was originally a printed 18th-century wallpaper that was reused for a stage costume.

The costume is preserved in our archives. Traditional cylindrical print.

## BP328001 -

## Braquenié

воок

| TYPE             | Small width printed wallpapers                                    |
|------------------|-------------------------------------------------------------------|
| SALES UNIT       | Available per roll of 10,05 mts                                   |
| BACKING          | NON WOVEN                                                         |
| COMPOSITION      | -                                                                 |
| WIDTH            | 52 cm / 20,47 inch                                                |
| REPEAT           | H: 52 cm - 20,00 inch<br>V: 52 cm - 20,47 inch<br>Straight repeat |
| WEIGHT           | 180 gr / m²                                                       |
| CARE             | ~ <u></u>                                                         |
| TRIMMING         | Trimmed                                                           |
| HANGING/REMOVING | Paste the wall<br>Strippable                                      |
| CERTIFICATIONS   | EUROCLASS B-s1,d0<br>ASTM E84 Class A                             |
| NOTES            | Good lightfastness<br>Traditional printing technique              |
|                  |                                                                   |