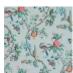

|
| REPEAT           | H: 52 cm - 20,00 inch<br>V: 52 cm - 20,47 inch<br>Straight repeat |
| WEIGHT           | 180 gr / m²                                                       |
| CARE             | ~ <u></u>                                                         |
| TRIMMING         | Trimmed                                                           |
| HANGING/REMOVING | Paste the wall<br>Strippable                                      |
| CERTIFICATIONS   | EUROCLASS B-s1,d0<br>ASTM E84 Class A                             |
| NOTES            | Good lightfastness<br>Traditional printing technique              |
|                  |                                                                   |

B9979PPBRAQ4

## 6 Colors









BP328004





BP328005

BP328006