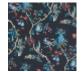

|
| REPEAT           | H: 52 cm - 20,00 inch<br>V: 52 cm - 20,47 inch<br>Straight repeat |
| WEIGHT           | 180 gr / m²                                                       |
| CARE             | ~ <u></u>                                                         |
| TRIMMING         | Trimmed                                                           |
| HANGING/REMOVING | Paste the wall<br>Strippable                                      |
| CERTIFICATIONS   | EUROCLASS B-s1,d0<br>ASTM E84 Class A                             |
| NOTES            | Good lightfastness<br>Traditional printing technique              |
|                  |                                                                   |

B9979PPBRAQ4

## 6 Colors









BP328004





BP328005

BP328006