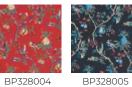

,47 inch                                                |
| REPEAT           | H: 52 cm - 20,00 inch<br>V: 52 cm - 20,47 inch<br>Straight repeat |
| WEIGHT           | 180 gr / m²                                                       |
| CARE             | ~\$                                                               |
| TRIMMING         | Trimmed                                                           |
| HANGING/REMOVING | Paste the wall<br>Strippable                                      |
| CERTIFICATIONS   | EUROCLASS B-s1,d0<br>ASTM E84 Class A                             |
| NOTES            | Good lightfastness<br>Traditional printing technique              |
| BOOK             |                                                                   |

## 6 Colors





BP328002







BP328006

BP328001