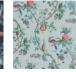

## BP328002 LA COMEDIE

LA COMEDIE was originally a printed 18th-century wallpaper that was reused for a stage costume. The costume is preserved in our archives. Traditional cylindrical print.