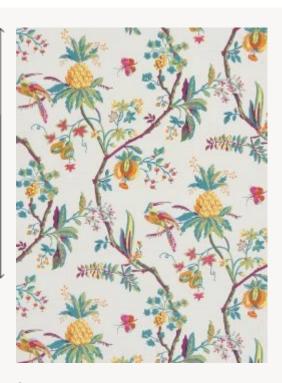

## BP328002 LA COMEDIE

LA COMEDIE was originally a printed 18th-century wallpaper that was reused for a stage costume. The costume is preserved in our archives. Traditional cylindrical print.