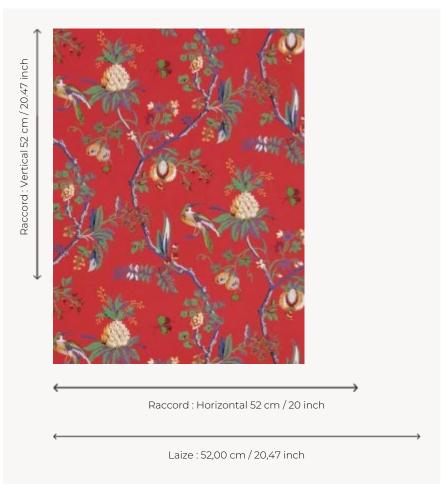

## Braquenié

воок

| TYPE             | Small width printed wallpapers                                    |
|------------------|-------------------------------------------------------------------|
| SALES UNIT       | Available per roll of 10,05 mts                                   |
| BACKING          | NON WOVEN                                                         |
| COMPOSITION      | -                                                                 |
| WIDTH            | 52 cm / 20,47 inch                                                |
| REPEAT           | H: 52 cm - 20,00 inch<br>V: 52 cm - 20,47 inch<br>Straight repeat |
| WEIGHT           | 180 gr / m²                                                       |
| CARE             | ~ <u></u>                                                         |
| TRIMMING         | Trimmed                                                           |
| HANGING/REMOVING | Paste the wall<br>Strippable                                      |
| CERTIFICATIONS   | EUROCLASS B-s1,d0<br>ASTM E84 Class A                             |
| NOTES            | Good lightfastness<br>Traditional printing technique              |
|                  |                                                                   |