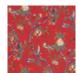

## BP328004 LA COMEDIE

LA COMEDIE was originally a printed 18th-century wallpaper that was reused for a stage costume.

The costume is preserved in our archives. Traditional cylindrical print.

## 6 Colors

BP328004

BP328005

BP328006