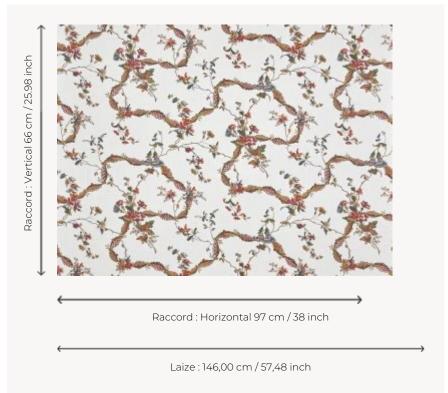

## **BP355001 MIRANDE**

This wallpaper, decorated with ribbons delicately intertwined with flowers, is a reinterpretation of a canvas printed with the block printing technique around 1789 by the Woolmer Collins factory in England, preserved in the Maison archives. It is printed on a lightly satin-finished non-woven backing.

## Braquenié

воок

| TYPE                            | Wide width printed wallpapers                                                        |
|---------------------------------|--------------------------------------------------------------------------------------|
| SALES UNIT                      | Available per meter/yard                                                             |
| BACKING                         | NON WOVEN                                                                            |
| COMPOSITION                     | -                                                                                    |
| WIDTH                           | 146 cm / 57,48 inch                                                                  |
| REPEAT                          | H: 97 cm - 38,00 inch<br>V: 66 cm - 25,98 inch<br>Half drop repeat                   |
| WEIGHT                          | 160 gr / m²                                                                          |
| CARE                            | ~                                                                                    |
|                                 |                                                                                      |
| TRIMMING                        | Pretrimmed                                                                           |
| TRIMMING  HANGING/REMOVING      | Pretrimmed  Paste the wall  Wet removable                                            |
|                                 | Paste the wall                                                                       |
| HANGING/REMOVING                | Paste the wall Wet removable EUROCLASS C-s1,d0                                       |
| HANGING/REMOVING CERTIFICATIONS | Paste the wall Wet removable  EUROCLASS C-s1,d0 ASTM E84 Class A  Good lightfastness |