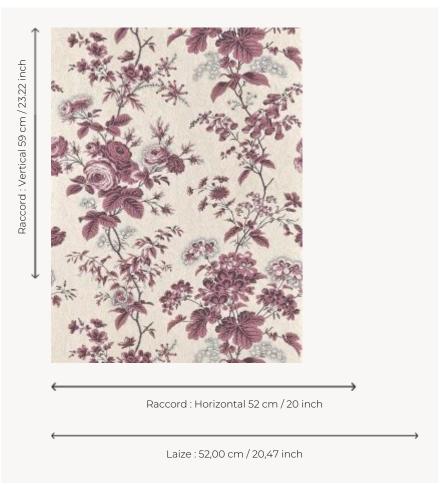

## **BP362002 URSULINE**

Flowery decoration of geraniums, fuchsias, roses and heathers on a picoté background. Originally, this design was printed on a mid-19th century padded and patterned quilt, kept in the Maison's archives. The authenticity of the archive is respected by the choice of semi-automatic hand screen printing.

## BP362002 - Mauve

## Braquenié

| TYPE                       | Small width printed wallpapers                                    |
|----------------------------|-------------------------------------------------------------------|
| SALES UNIT                 | Available per roll of 10,05 mts                                   |
| BACKING                    | NON WOVEN                                                         |
| COMPOSITION                | -                                                                 |
| WIDTH                      | 52 cm / 20,47 inch                                                |
| REPEAT                     | H: 52 cm - 20,00 inch<br>V: 59 cm - 23,22 inch<br>Straight repeat |
| WEIGHT                     | 147 gr / m²                                                       |
|                            |                                                                   |
| CARE                       | <u>~ ₩</u>                                                        |
| CARE<br>TRIMMING           | Trimmed                                                           |
|                            | Trimmed  Paste the wall Wet removable                             |
| TRIMMING                   | Paste the wall                                                    |
| TRIMMING  HANGING/REMOVING | Paste the wall Wet removable EUROCLASS B-s1,d0                    |