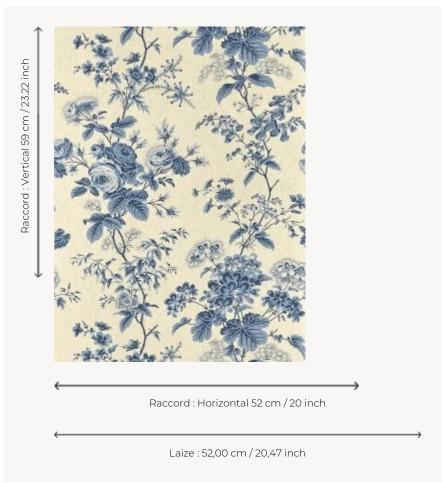

## Braquenié

| TYPE                       | Small width printed wallpapers                                    |
|----------------------------|-------------------------------------------------------------------|
| SALES UNIT                 | Available per roll of 10,05 mts                                   |
| BACKING                    | NON WOVEN                                                         |
| COMPOSITION                | -                                                                 |
| WIDTH                      | 52 cm / 20,47 inch                                                |
| REPEAT                     | H: 52 cm - 20,00 inch<br>V: 59 cm - 23,22 inch<br>Straight repeat |
| WEIGHT                     | 147 gr / m²                                                       |
|                            |                                                                   |
| CARE                       | <u>~~</u> ₩                                                       |
| CARE<br>TRIMMING           | Trimmed                                                           |
|                            |                                                                   |
| TRIMMING                   | Trimmed  Paste the wall                                           |
| TRIMMING  HANGING/REMOVING | Trimmed  Paste the wall  Wet removable  EUROCLASS B-s1,d0         |