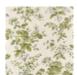

## **BP362003 URSULINE**

Flowery decoration of geraniums, fuchsias, roses and heathers on a picoté background. Originally, this design was printed on a mid-19th century padded and patterned quilt, kept in the Maison's archives. The authenticity of the archive is respected by the choice of semi-automatic hand screen printing.

## BP362003 - Bleu