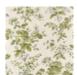

## **BP362004 URSULINE**

Flowery decoration of geraniums, fuchsias, roses and heathers on a picoté background. Originally, this design was printed on a mid-19th century padded and patterned quilt, kept in the Maison's archives. The authenticity of the archive is respected by the choice of semi-automatic hand screen printing.

## BP362004 - Vert