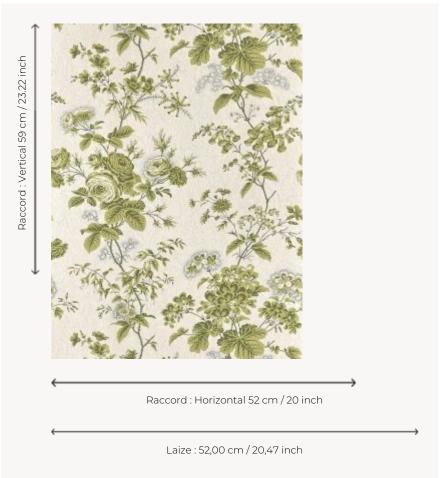

## Braquenié

| TYPE                       | Small width printed wallpapers                                    |
|----------------------------|-------------------------------------------------------------------|
| SALES UNIT                 | Available per roll of 10,05 mts                                   |
| BACKING                    | NON WOVEN                                                         |
| COMPOSITION                | -                                                                 |
| WIDTH                      | 52 cm / 20,47 inch                                                |
| REPEAT                     | H: 52 cm - 20,00 inch<br>V: 59 cm - 23,22 inch<br>Straight repeat |
| WEIGHT                     | 147 gr / m²                                                       |
|                            |                                                                   |
| CARE                       | <u>~~</u> ₩                                                       |
| CARE<br>TRIMMING           | Trimmed                                                           |
|                            |                                                                   |
| TRIMMING                   | Trimmed  Paste the wall                                           |
| TRIMMING  HANGING/REMOVING | Trimmed  Paste the wall  Wet removable  EUROCLASS B-s1,d0         |