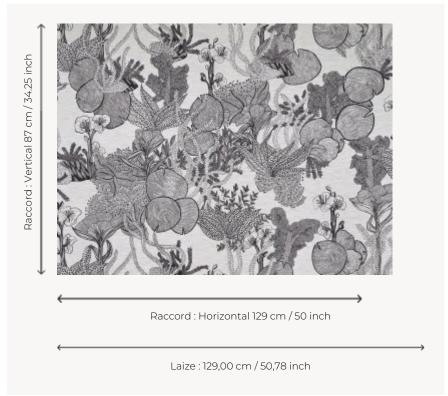

## FP007001 PUNTA CANA

With a simple line drawing, this scene, between floral and marine vegetation, is printed on a laminated linen cloth.

## Pierre Frey

| TYPE             | Wide width printed wallpapers                                       |
|------------------|---------------------------------------------------------------------|
| ARTIST           | Fanny Lebon                                                         |
| SALES UNIT       | Available per meter/yard                                            |
| BACKING          | NON WOVEN                                                           |
| COMPOSITION      | 100 % Linen                                                         |
| WIDTH            | 129 cm / 50,78 inch                                                 |
| REPEAT           | H: 129 cm - 50,00 inch<br>V: 87 cm - 34,25 inch<br>Half drop repeat |
| WEIGHT           | 300 gr / m²                                                         |
| CARE             | ~                                                                   |
| TRIMMING         | Trimmed                                                             |
| HANGING/REMOVING | Paste the wall<br>Strippable                                        |
| CERTIFICATIONS   | ASTM E84 Class A                                                    |
| NOTES            | Good lightfastness<br>Raised pattern                                |
| INFORMATION      | Panel effect                                                        |
| воок             | F9979PPFREY41                                                       |