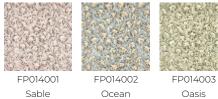

| Pretrimmed                                                                                                |
|                                                |                                                                                                           |
| TRIMMING                                       | Pretrimmed<br>Paste the wall                                                                              |
| TRIMMING<br>HANGING/REMOVING                   | Pretrimmed<br>Paste the wall<br>Strippable<br>EUROCLASS B-s1,d0                                           |
| TRIMMING<br>HANGING/REMOVING<br>CERTIFICATIONS | Pretrimmed<br>Paste the wall<br>Strippable<br>EUROCLASS B-s1,d0<br>ASTM E84 Class A<br>Good lightfastness |

## 3 Colors



Sable

Oasis