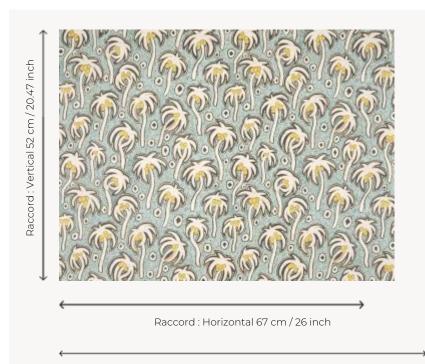

## FP014002 VARADEROS

Collection of small palm trees very nicely drawn in oil pastel. A summer breeze seems to make them dance happily.

## Pierre Frey

| ТҮРЕ                                           | Wide width printed wallpapers                                                                             |
|------------------------------------------------|-----------------------------------------------------------------------------------------------------------|
| SALES UNIT                                     | Available per meter/yard                                                                                  |
| BACKING                                        | NON WOVEN                                                                                                 |
| COMPOSITION                                    | -                                                                                                         |
| WIDTH                                          | 134 cm / 52,75 inch                                                                                       |
| REPEAT                                         | H: 67 cm - 26,00 inch<br>V: 52 cm - 20,47 inch<br>Straight repeat                                         |
| WEIGHT                                         | 185 gr / m²                                                                                               |
| CARE                                           | ≈ <b>○</b>                                                                                                |
| CARE                                           | 555 Ar                                                                                                    |
|                                                | Pretrimmed                                                                                                |
|                                                |                                                                                                           |
| TRIMMING                                       | Pretrimmed<br>Paste the wall                                                                              |
| TRIMMING<br>HANGING/REMOVING                   | Pretrimmed<br>Paste the wall<br>Strippable<br>EUROCLASS B-s1,d0                                           |
| TRIMMING<br>HANGING/REMOVING<br>CERTIFICATIONS | Pretrimmed<br>Paste the wall<br>Strippable<br>EUROCLASS B-s1,d0<br>ASTM E84 Class A<br>Good lightfastness |