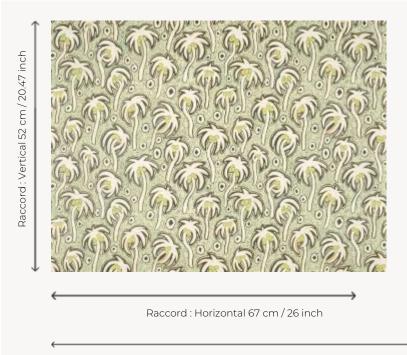

## FP014003 VARADEROS

Collection of small palm trees very nicely drawn in oil pastel. A summer breeze seems to make them dance happily.

## FP014003 - Oasis

Laize : 134,00 cm / 52,75 inch

## Pierre Frey

| ТҮРЕ                                           | Wide width printed wallpapers                                                                             |
|------------------------------------------------|-----------------------------------------------------------------------------------------------------------|
| SALES UNIT                                     | Available per meter/yard                                                                                  |
| BACKING                                        | NON WOVEN                                                                                                 |
| COMPOSITION                                    | -                                                                                                         |
| WIDTH                                          | 134 cm / 52,75 inch                                                                                       |
| REPEAT                                         | H: 67 cm - 26,00 inch<br>V: 52 cm - 20,47 inch<br>Straight repeat                                         |
| WEIGHT                                         | 185 gr / m²                                                                                               |
| CARE                                           | ~ Ö                                                                                                       |
| 0,112                                          | 200 Mr.                                                                                                   |
|                                                | Pretrimmed                                                                                                |
|                                                |                                                                                                           |
| TRIMMING                                       | Pretrimmed<br>Paste the wall                                                                              |
| TRIMMING<br>HANGING/REMOVING                   | Pretrimmed<br>Paste the wall<br>Strippable<br>EUROCLASS B-s1,d0                                           |
| TRIMMING<br>HANGING/REMOVING<br>CERTIFICATIONS | Pretrimmed<br>Paste the wall<br>Strippable<br>EUROCLASS B-s1,d0<br>ASTM E84 Class A<br>Good lightfastness |