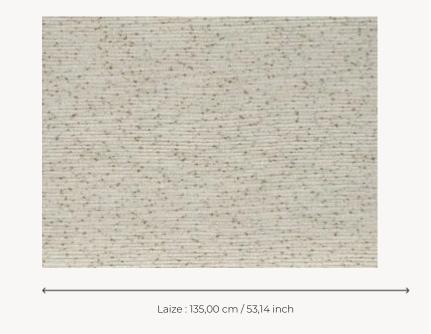

## FP029002 LUCIE

The looped, two-tone, irregular threads of this textile laminated on non-woven backing bring a cocooning atmosphere to the room and the walls decorated with this wallpaper.

## FP029002 - Sable

## Pierre Frey

| TYPE             | Paperbacked fabrics          |
|------------------|------------------------------|
| SALES UNIT       | Available per meter/yard     |
| BACKING          | NON WOVEN                    |
| COMPOSITION      | 100 % Cotton                 |
| WIDTH            | 135 cm / 53,14 inch          |
| REPEAT           | Free match                   |
| WEIGHT           | 495 gr / m²                  |
| CARE             | $\mathcal{R}$                |
| TRIMMING         | Trimmed                      |
| HANGING/REMOVING | Paste the wall<br>Strippable |
| INFORMATION      | Panel effect                 |
| воок             | F9979PPFREY43                |