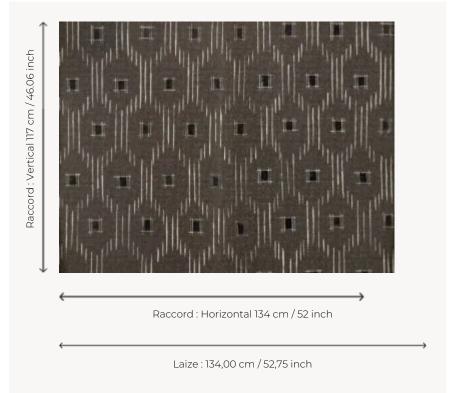

## Pierre Frey

| TYPE             | Wide width printed wallpapers                                           |
|------------------|-------------------------------------------------------------------------|
| SALES UNIT       | Available per meter/yard                                                |
| BACKING          | NON WOVEN                                                               |
| COMPOSITION      | -                                                                       |
| WIDTH            | 134 cm / 52,75 inch                                                     |
| REPEAT           | H: 134 cm - 52,00 inch<br>V: 117 cm - 46,06 inch<br>Straight repeat     |
| WEIGHT           | 185 gr / m²                                                             |
| CARE             | <b>≈</b> ♦                                                              |
| TRIMMING         | Pretrimmed                                                              |
| HANGING/REMOVING | Paste the wall<br>Strippable                                            |
| CERTIFICATIONS   | EUROCLASS B-s1,d0<br>ASTM E84 Class A                                   |
| INFORMATION      | Use the trim & join marks during installation. Double-cut installation. |
| воок             | F9979PPFREY44                                                           |