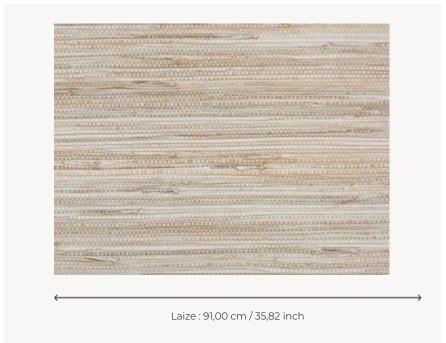

## FP375002 CASSIOPEE

The qualities of this artisanally-woven range echo the traits of Mother Nature: beautiful, wild, and following a regular – yet always unique – pattern. The irregularities of its natural fibres are magnified by subtle lines of simple purity.

## FP375002 - Sable

## Pierre Frey

| TYPE             | Straws and similar materials   |
|------------------|--------------------------------|
| SALES UNIT       | Available per roll of 6,00 mts |
| BACKING          | NON WOVEN                      |
| COMPOSITION      | 70 % Fiber - 30 % Polyester    |
| WIDTH            | 91 cm / 35,82 inch             |
| REPEAT           | Free match                     |
| WEIGHT           | 198 gr / m²                    |
| CARE             | <b>₽</b> ₩                     |
| TRIMMING         | Trimmed                        |
| HANGING/REMOVING | Paste the wall<br>Strippable   |
| CERTIFICATIONS   | EUROCLASS C-s1,d0              |
| INFORMATION      | Panel effect                   |